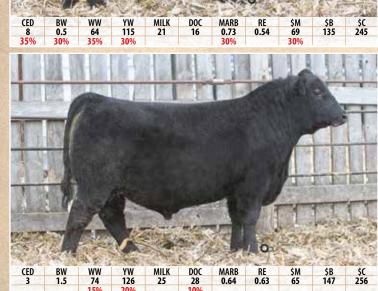

### **DANDY ACRES PLUS ONE 04**

#### DOB: 2/15/2021 AAA 20238540 **TATTOO: 04**

**CONNEALY CONFIDENCE PLUS E&B PLUS ONE** E&B LADY 1023 PRECISION 936 **DL DUALLY** 

**DANDY ACRES JESTRESS 925** DANDY ACRES JESTRESS 321

Nell balanced, level made and fault free. Respectable EPD profile out of a first calf heifer. Suitable for use on heifers Sells Online - 2/16/22.