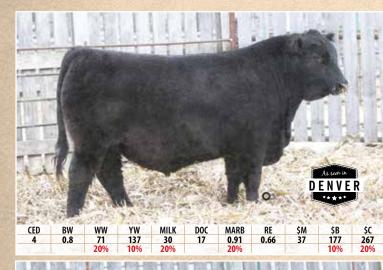

## DANDY ACRES EXCLUSIVE 19

DOB: 2/27/2021 AAA \*20179570 **TATTOO: 19** 

DENVER

\*\*\*\*

\$C 241

LD CAPITALIST 316 **MUSGRAVE 316 EXCLUSIVE MUSGRAVE PRIM LASSIE 163-386** 

TC CANDID 161 **DANDY ACRES JESTRESS 321** DANDY ACRES JESTRESS 123

Super balanced and thick made. Deep bodied with a great maternal look. Sutable for use on heifers. Sells Online - 2/16/22.