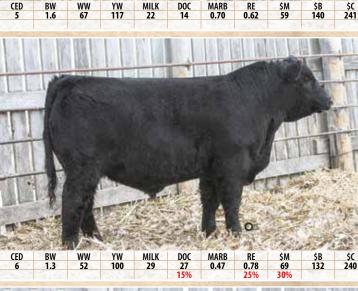

## DANDY ACRES EXCLUSIVE 19

DOB: 2/27/2021 AAA \*20179570 **TATTOO: 19** 

DENVER

\*\*\*\*

\$C 241

LD CAPITALIST 316 **MUSGRAVE 316 EXCLUSIVE MUSGRAVE PRIM LASSIE 163-386** 

TC CANDID 161 **DANDY ACRES JESTRESS 321** DANDY ACRES JESTRESS 123

Super balanced and thick made. Deep bodied with a great maternal look. Sutable for use on heifers. Sells Online - 2/16/22.