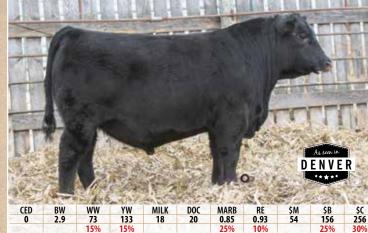

## **DANDY ACRES RELEVANCE 06**

DOB: 2/18/2021 AAA +\*20180624 **TATTOO: 06** 

**CONNEALY CONFIDENCE PLUS** WOODHILL RELEVANCE WOODHILL BLACKBIRD X197-Z7 **BALDRIDGE TERRITORY Z068** DANDY ACRES PROMPTITUDE 518 DANDY ACRES PROMPTUDE 833

Great look and muscle shape. Comes from a very uniform group of flush mates. Suitable for use on heifers. Sells Online - 2/16/22.