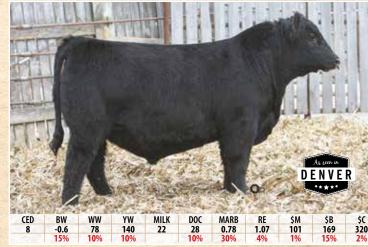

## **DANDY ACRES RELEVANCE 06**

DOB: 2/18/2021 AAA +\*20180624 **TATTOO: 06** 

**CONNEALY CONFIDENCE PLUS** WOODHILL RELEVANCE WOODHILL BLACKBIRD X197-Z7 **BALDRIDGE TERRITORY Z068** DANDY ACRES PROMPTITUDE 518 DANDY ACRES PROMPTUDE 833

Great look and muscle shape. Comes from a very uniform group of flush mates. Suitable for use on heifers. Sells Online - 2/16/22.