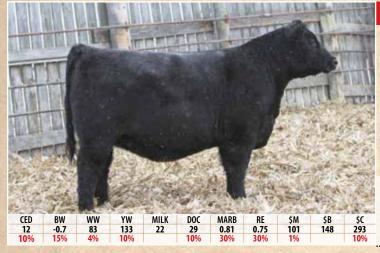

DOB: 2/19/2021 AAA +\*20180628 **TATTOO: 07** 

**CONNEALY CONFIDENCE PLUS** WOODHILL RELEVANCE WOODHILL BLACKBIRD X197-Z7

**OSU CURRENCY 8173 DANDY ACRES SKYMERE 102** DANDY ACRES SKYMERE 843

Big time growth sire with an extra shot of frame. Great EPD spread and carcass quality. Suitable for use on heifers.

Sells in Rapid City - 1/31/22.