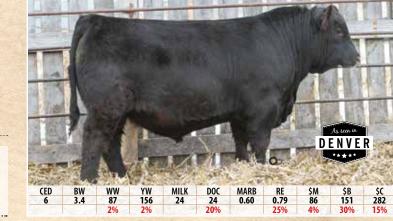

## CED **DANDY ACRES ALTERNATIVE 02**

POSS EASY IMPACT 0119 **BALDRIDGE ALTERNATIVE E125** BALDRIDGE BLACKBIRD A030 **KRAMERS JACKPOT 645** 

DANDY ACRES PROMPTITUDE 809 DANDY ACRES PROMPTUDE 833

Big time muscle and power herd sire prospect. Balanced EPD profile. Sells Online - 2/16/22.