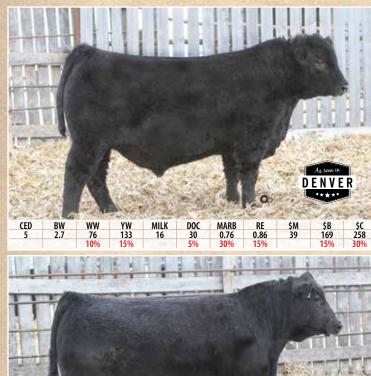

## CED **DANDY ACRES ALTERNATIVE 02**

POSS EASY IMPACT 0119 **BALDRIDGE ALTERNATIVE E125** BALDRIDGE BLACKBIRD A030 **KRAMERS JACKPOT 645** 

DANDY ACRES PROMPTITUDE 809 DANDY ACRES PROMPTUDE 833

Big time muscle and power herd sire prospect. Balanced EPD profile. Sells Online - 2/16/22.